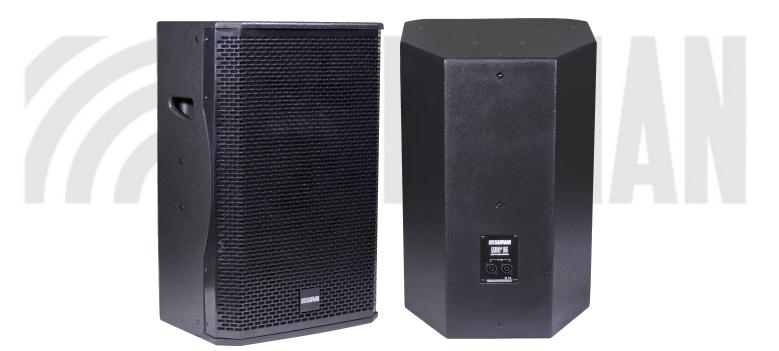

## 12" & 15" MIGHTY SOUND PRODUCER 2-WAY BASS REFLEX PRO SPEAKER

**MSP SERIES** 

## **FEATURES**

- · 35MM POLE-MOUNTING SOCKET FOR FLEXIBLE INSTALLATION.
- TWO INTEGRAL HANDLES FOR EASY TRANSPORT AND SETUP.
- · HIGH STRENGH FRONT GRILL PROTECTS THE SYSTEM FROM SHARP OBJECTS.
- FOR COMMERCIAL INSTALLED SOUND APPLIFCATIONS, BACKGROUND MUSIC PLAYBACK OR EVENTS IN RESTAURANTS OR HOTEL BALLROOMS.

## **SPECIFICATIONS**

| Model                  | MSP12                                                          | MSP15                                                          |
|------------------------|----------------------------------------------------------------|----------------------------------------------------------------|
| Driver Unit            | LF 1 x 12" (75mm Voice Coil)<br>HF 1 x 1.75" (44mm Voice Coil) | LF 1 x 15" (75mm Voice Coil)<br>HF 1 x 1.75" (75mm Voice Coil) |
| Rated Power            | 500W(RMS), 1000W (PEAK)                                        | 600W(RMS), 1200W (PEAK)                                        |
| Frequency Range(-10dB) | 45Hz-20kHz                                                     |                                                                |
| Frequency Response     | 80Hz-20Khz(-3dB)                                               | 75Hz-20KHz(-3dB)                                               |
| Sensitivity            | 97dB(1W/1M)                                                    | 98dB(1W/1M)                                                    |
| Max SPL                | 125dB                                                          | 127dB                                                          |
| Connector              | 2 x NL4 Chasis                                                 |                                                                |
| Norm Impedance         | 8Ω                                                             |                                                                |
| Directivity            | 90°(H) x 70(V)                                                 |                                                                |
| Product Material       | 15mm Plywood, Wear-Resistant Bright Black Finishing            |                                                                |
| Product Dimension      | 36cm(W) x 41cm(L) x 60cm(H)                                    | 41cm(W) x 46cm(L) x 68cm(H)                                    |
| Packing Dimension      | 44cm(W) x 45cm(L) x 67cm(H)                                    | 50cm(W) x 52cm(L) x 73cm(H)                                    |
| Product Weight         | 22kg                                                           | 26kg                                                           |
| Packing Weight         | 24kg                                                           | 28kg                                                           |
| Master Pack QTY        | 1pc                                                            |                                                                |